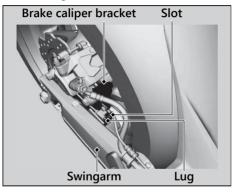

## Tire Puncture Removing Wheels

2. Make sure that the slot on the brake caliper bracket is positioned in the lug on the swingarm.

- 3. Adjust the drive chain slack. ₽ P. 73
- 4. Install and tighten the rear axle nut.