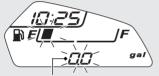

## Reserve fuel consumption meter

When the 1st (E) segment of the fuel gauge starts flashing, the odometer, tripmeter, fuel mileage meter and fuel consumption meter switches to the reserve fuel consumption. You should refill the tank as soon as possible.

Reserve fuel consumption meter

- Flashes from "0.0" gal or L .
  - ► When the amount of consumed fuel is more than 0.55 US gal (2.1 L) the display blinks faster.
  - If you change the display to odometer, tripmeter, fuel mileage meter and fuel consumption meter and so on →P.20 it will automatically return to the reserve fuel consumption display if the buttons are not pressed for about 10 seconds.

After refueling more than the reserve amount, the display returns to normal when your motorcycle travel 0.06 mile (0.1 km).