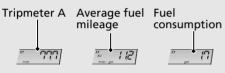

## To reset the tripmeter, average fuel mileage and fuel consumption

1 To reset tripmeter A, average fuel mileage, and fuel consumption together, press and hold SEL button.

2 When they are reset, "0.0" is displayed at each indication.