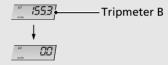

3 Then, the display returns to the last selected indication.

4 To reset tripmeter B, press and hold SEL button with tripmeter B displayed.

Also, after refueling more than the reserve amount, the tripmeter A, average fuel mileage, and fuel consumption can be automatically reset.