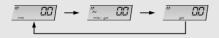

## To reset the tripmeter, average fuel mileage and fuel consumption

1 To reset tripmeter A, average fuel mileage, and fuel consumption together, press and hold SEL button.

2 When they are reset, "0.0" is displayed at each indication.

3 Then, the display returns to the last selected indication.

4 To reset tripmeter B, press and hold SEL button with tripmeter B displayed.

Also, after refueling more than the reserve amount, the tripmeter A, average fuel mileage, and fuel consumption can be automatically reset.