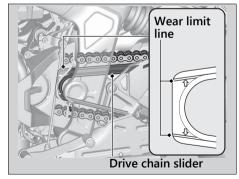

## **Checking the Drive Chain Slider**

Check the condition of the drive chain slider. The drive chain slider will need to be replaced if the chain slider is worn to the wear limit line.

If necessary have the drive chain slider replaced by your dealer.