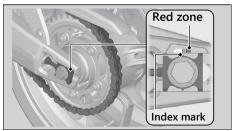

## Checking the Drive Chain Wear

Check the chain wear label when adjusting the drive chain. If the index mark on the adjusting plate enters the red zone on the label after the chain has been adjusted to the proper slack, the chain is excessively worn and must be replaced.

## Chain:

DID 525V11 or RK 525KRW

If necessary have the drive chain replaced by your dealer.