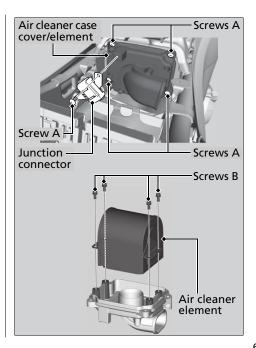

## NOTICE

Using the wrong air cleaner element may cause premature engine wear or performance problems.

- 1. Remove the seat. ▶ P. 61
- 2. Remove the battery. 
  ▶ P. 59
- **3.** Remove the junction connector by removing the screw A.
- **4.** Remove the air cleaner case cover/ element by removing the screws A.
- **5.** Remove the air cleaner element by removing the screws B.
- 6. Install the new air cleaner element.
- **7.** Install the parts in the reverse order of removal.